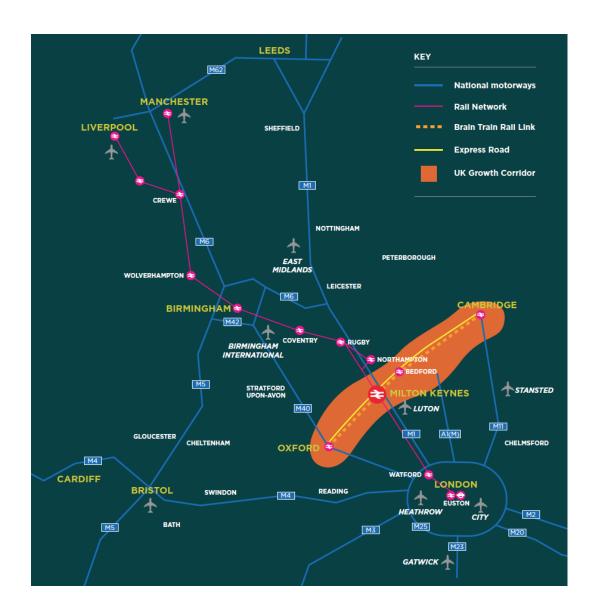

## GTS INTERNATIONAL

SLOBAL TALENT SOLUTIONS

| Travel times          |      |                |       |
|-----------------------|------|----------------|-------|
| By Rail               | Mins | By Road        | Miles |
| Northampton           | 16   | M1 (J14)       | 3     |
| Watford Junction      | 21   | M1 (J15)       | 8     |
| Coventry              | 29   | Northampton    | 17    |
| London Euston         | 33   | Oxford         | 40    |
| Oxford (Due 2023)     | 40   | Coventry       | 44    |
| Cambridge (Due 2023)  | 40   | -              |       |
| Birmingham New Street | 52   | Cambridge      | 49    |
| Manchester Piccadilly | 97   | Birmingham     | 71    |
| Liverpool Lime Street | 131  | Central London | 97    |
|                       |      |                |       |

| Airports                 | Mins |
|--------------------------|------|
| London Luton             | 30   |
| London Heathrow          | 70   |
| East Midlands            | 75   |
| Birmingham International | 77   |
| London Stansted          | 86   |
|                          |      |